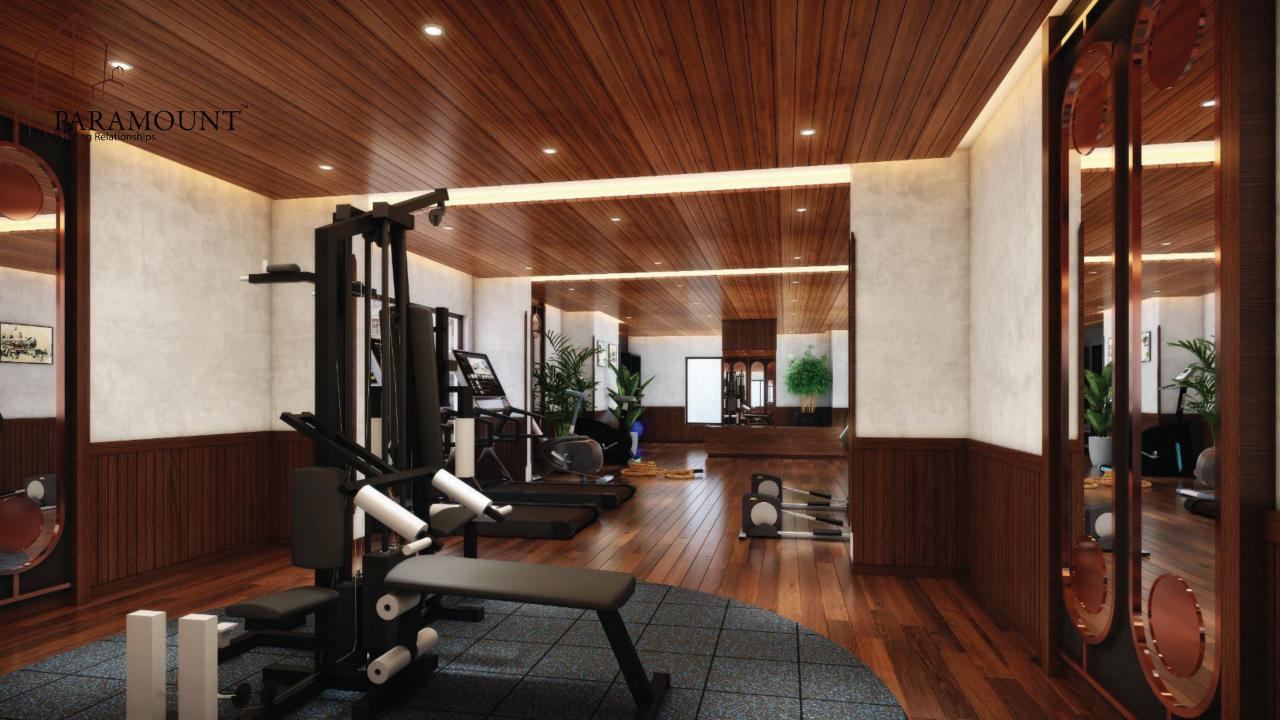

### **Amenities**

# Paramount Rhapsody

- ✓ Apartment with no common wall.
- ✓ Grand reception area at the entrance.
- ✓ 2 Elevators
- ✓ Walk-way all around building.
- ✓ Designer landscape.
- ✓ Gym.
- ✓ Pool Table.
- ✓ Children play area.
- ✓ Roof top swimming pool on the 5th floor.
- ✓ Power back up & CCTV surveillance.