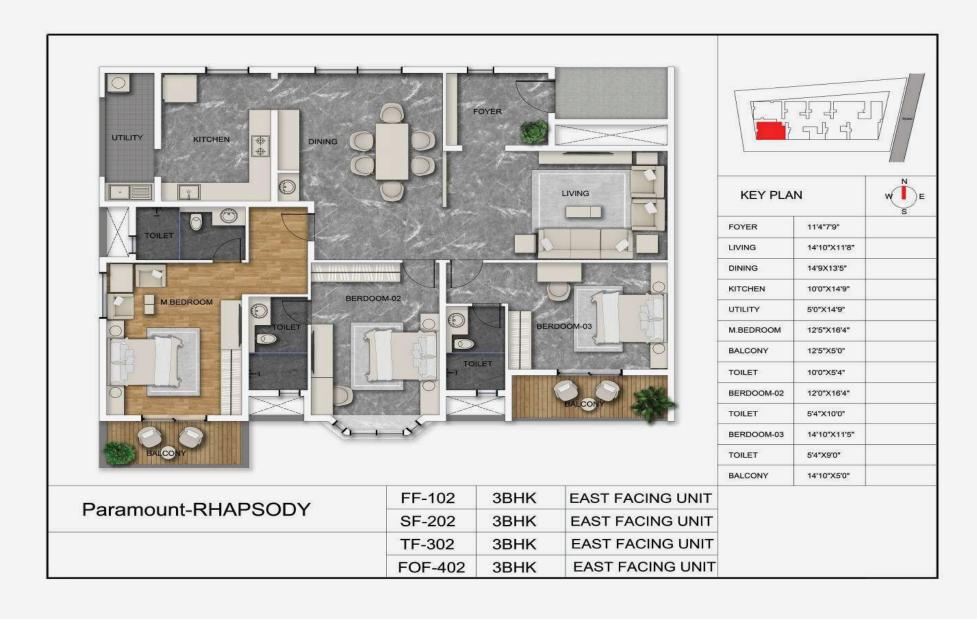

# Rhapsody Floor Plans

Ground floor plan

Typical floor plan

*Unit: G-001 And G-008* 

Unit Type: 2 BHK

SBA: 1538 Sq ft

*Unit: G-002 And G-007* 

*Unit Type: 3 BHK* 

SBA: 2348 Sq ft

*Unit: G-003* 

Unit Type: 3 BHK

SBA: 2353 Sq ft

| KEY PLAN   |             | WE |
|------------|-------------|----|
| LIVING     | 20'2"X17'4" |    |
| DINING     | 10'8"X12'0" |    |
| KITCHEN    | 13'0"X10'4" |    |
| UTILITY    | 5'0"X10'4"  |    |
| M.BEDROOM  | 12'4"X19'9" |    |
| TOILET     | 10'0"X5'4"  |    |
| BERDOOM-02 | 12'0"X13'9" |    |
| TOILET     | 5'4"X10'0"  |    |
| BERDOOM-03 | 14'2"X12'0" |    |
| TOILET     | 5'4"X10'0"  |    |

| Daramount     | RHAPSODY  |
|---------------|-----------|
| raiaiiiouiii- | KIIAFSODI |

| G-003 | G-003 | 3BHK | EAST FACING UNIT |
|-------|-------|------|------------------|
|       |       | 3/   |                  |