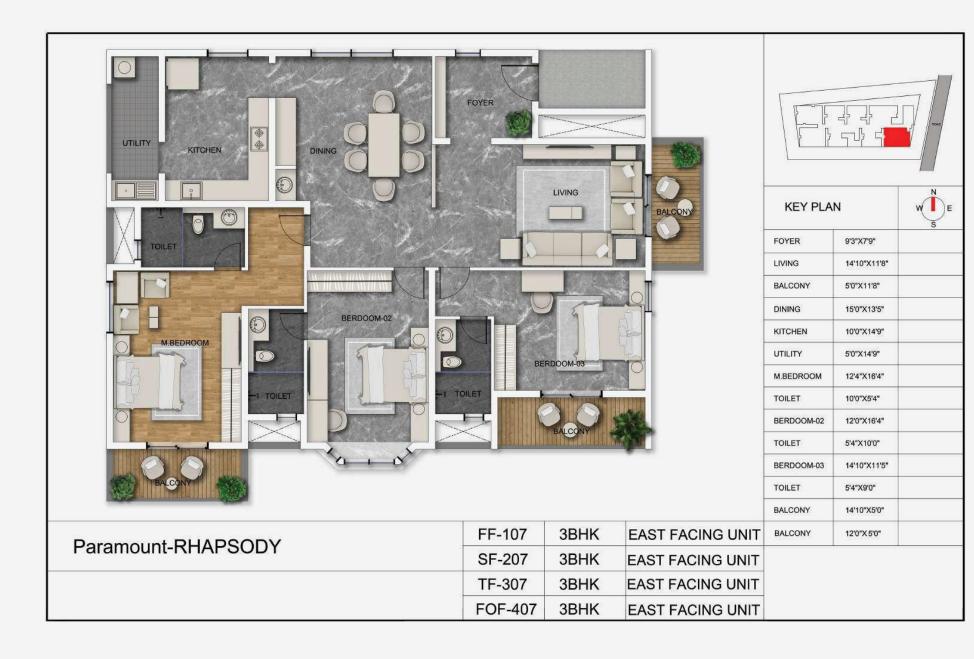

# Rhapsody Floor Plans

Ground floor plan

Typical floor plan

*Unit: G-001 And G-008* 

Unit Type: 2 BHK

SBA: 1538 Sq ft

*Unit: G-002 And G-007* 

*Unit Type: 3 BHK* 

SBA: 2348 Sq ft

*Unit: G-003* 

Unit Type: 3 BHK

SBA: 2353 Sq ft

| KEY PLAN   |             | WE |
|------------|-------------|----|
| LIVING     | 20'2"X17'4" |    |
| DINING     | 10'8"X12'0" |    |
| KITCHEN    | 13'0"X10'4" |    |
| UTILITY    | 5'0"X10'4"  |    |
| M.BEDROOM  | 12'4"X19'9" |    |
| TOILET     | 10'0"X5'4"  |    |
| BERDOOM-02 | 12'0"X13'9" |    |
| TOILET     | 5'4"X10'0"  |    |
| BERDOOM-03 | 14'2"X12'0" |    |
| TOILET     | 5'4"X10'0"  |    |

| Daramount     | RHAPSODY  |
|---------------|-----------|
| raiaiiiouiii- | KIIAFSODI |

| G-003 | G-003 | 3BHK | EAST FACING UNIT |
|-------|-------|------|------------------|
|       |       | 3/   |                  |