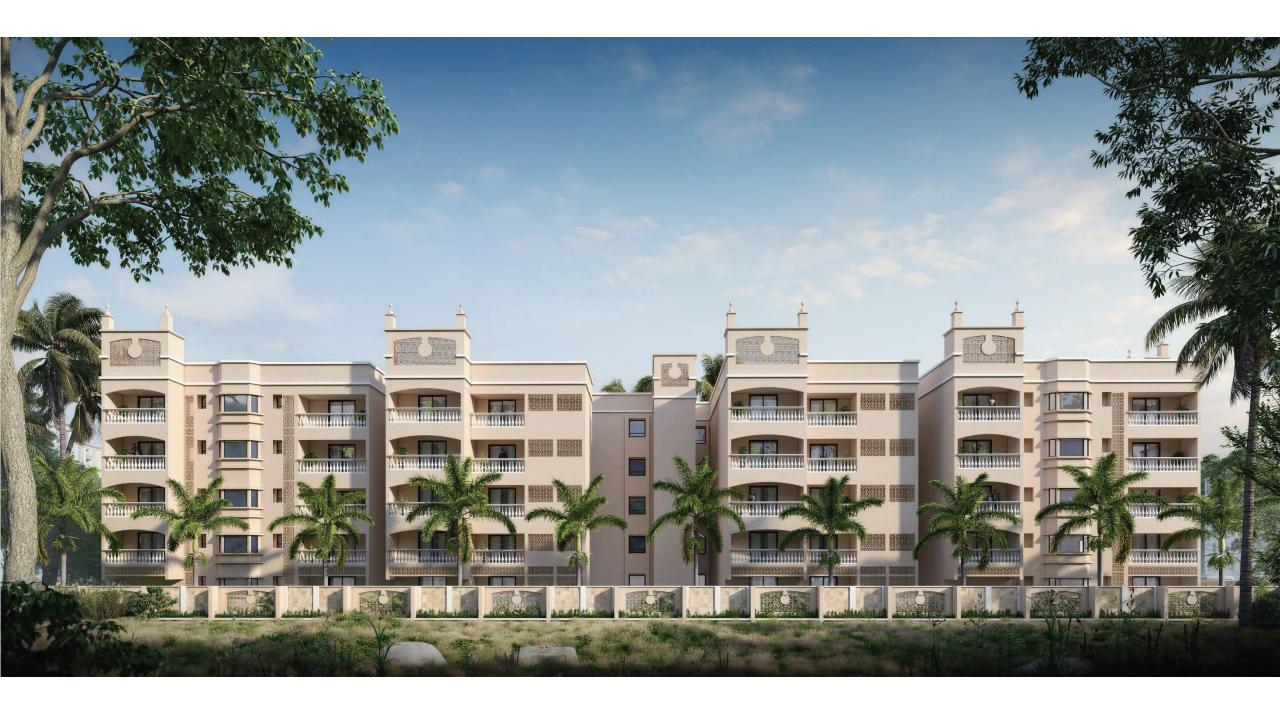

# Rhapsody Elevations

Rhapsody is spread across 1 acres of property. This consist of 39 units in a Ground +4 floor structure with spacious and elegant 2 and 3 BHK luxury units along with basement car parking.

The project is situated in an excellent Location with unmatched Luxury Specifications. The Apartments are designed with Ample sunlight and excellent ventilation. The Apartments are designed with the "No Common Wall" concept to provide Utmost Privacy to every Resident. The amenities include Swimming pool, Children's Play Area, Billiards, Designer Landscaping to name a few. Attached are the elevation details of our project.