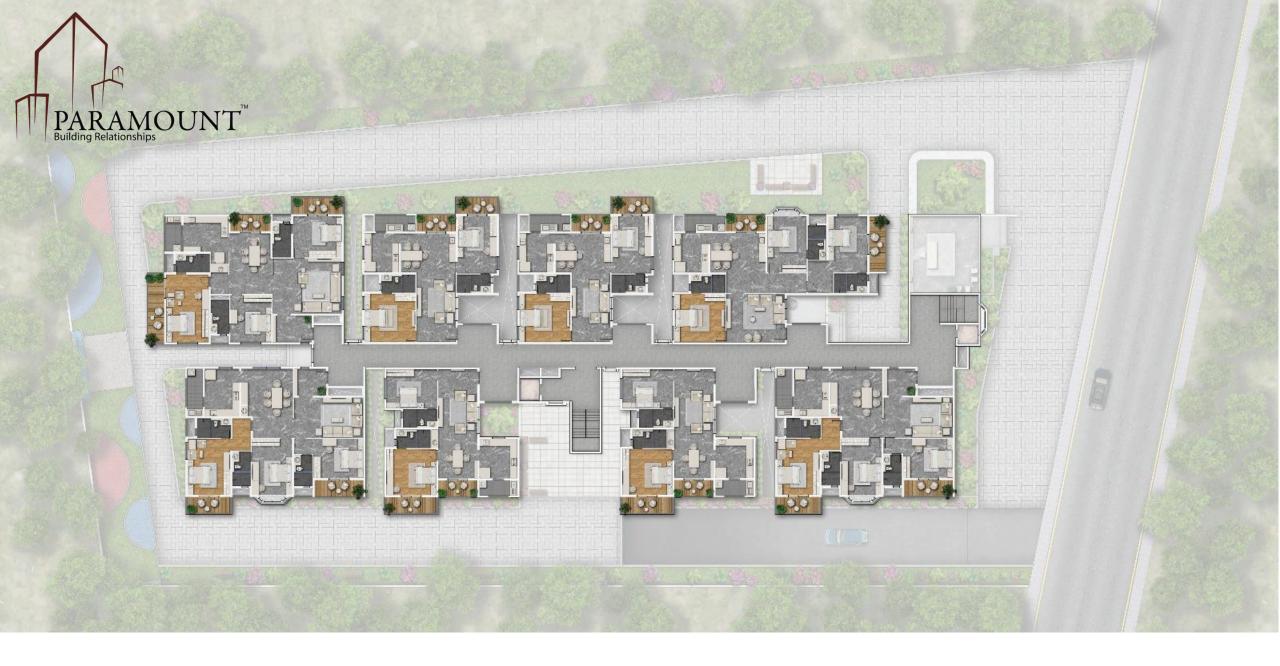

# Rhapsody Floor Plans

Ground floor plan

Typical floor plan

*Unit: G-001 And G-008* 

Unit Type: 2 BHK

SBA: 1538 Sq ft

*Unit: G-002 And G-007* 

*Unit Type: 3 BHK* 