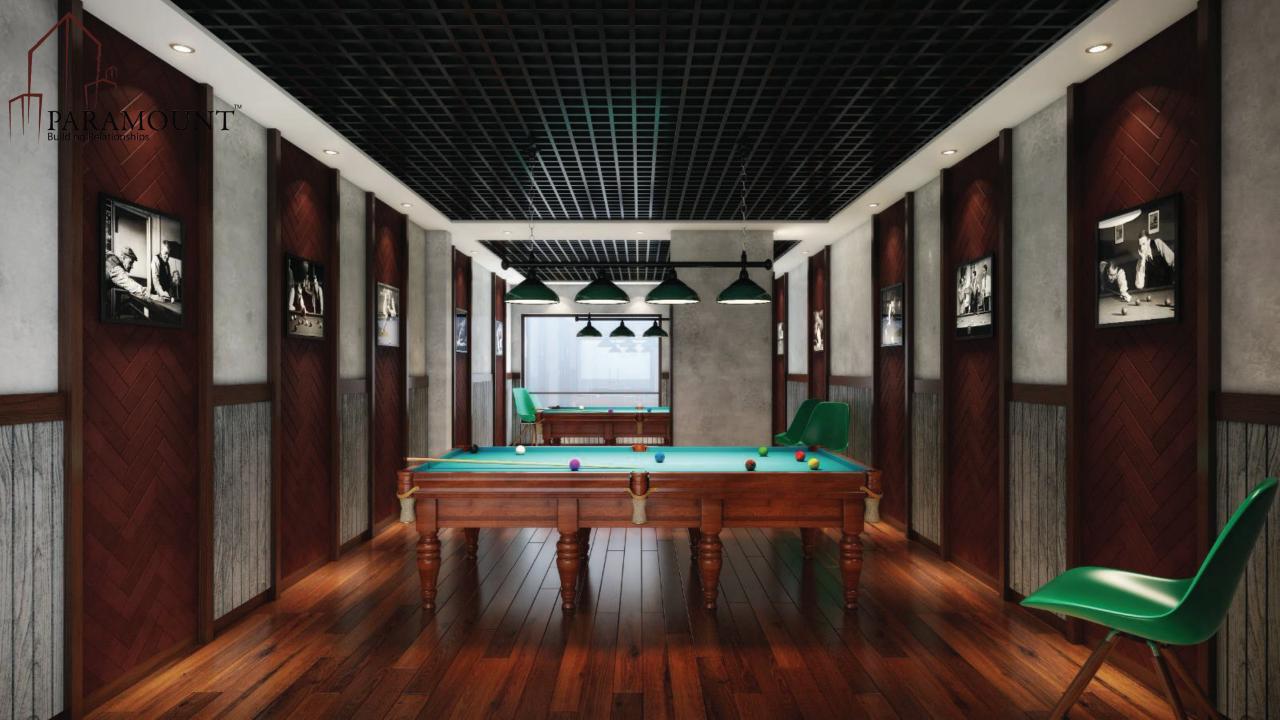

# Paramount Rhapsody

- ✓ Apartment with no common wall.
- ✓ Grand reception area at the entrance.
- ✓ 2 Elevators
- ✓ Walk-way all around building.
- ✓ Designer landscape.
- ✓ Gym.
- ✓ Pool Table.
- ✓ Children play area.
- ✓ Roof top swimming pool on the 5th floor.
- ✓ Power back up & CCTV surveillance.