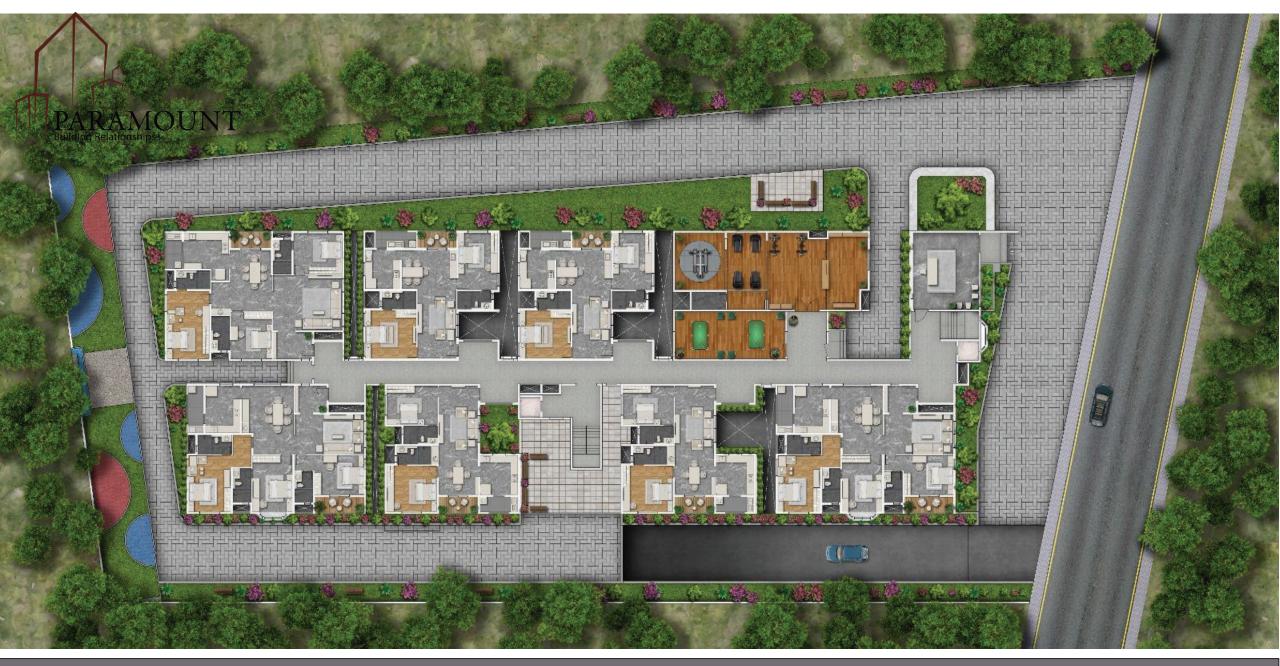

# Rhapsody Floor Plans

Ground floor plan

Typical floor plan

*Unit: G-001 And G-008* 

Unit Type: 2 BHK

SBA: 1538 Sq ft

*Unit: G-002 And G-007* 

*Unit Type: 3 BHK* 