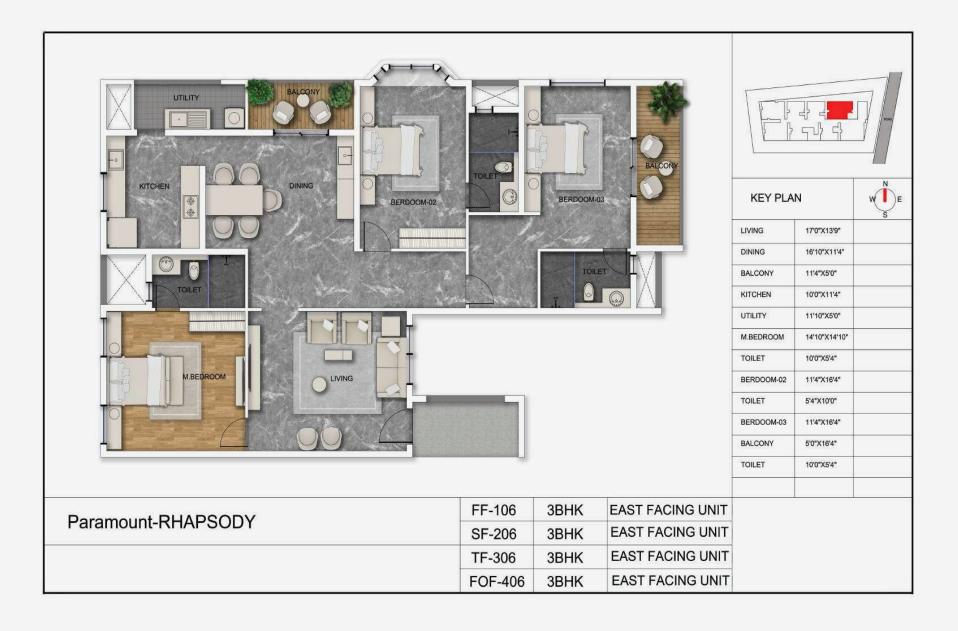

Unit: 101 And 108 Unit Type: 2 BHK SBA: 1639 Sq ft

*Unit Type: 3 BHK* 

SBA: 2449 Sq ft

*Unit Type: 3 BHK* 

SBA: 2591 Sq ft

Unit: 104 And 105 Unit Type: 2 BHK SBA: 1719 Sq ft

Unit Type: 3 BHK

SBA: 2380 Sq ft

Unit Type: 3 BHK

SBA: 2509 Sq ft