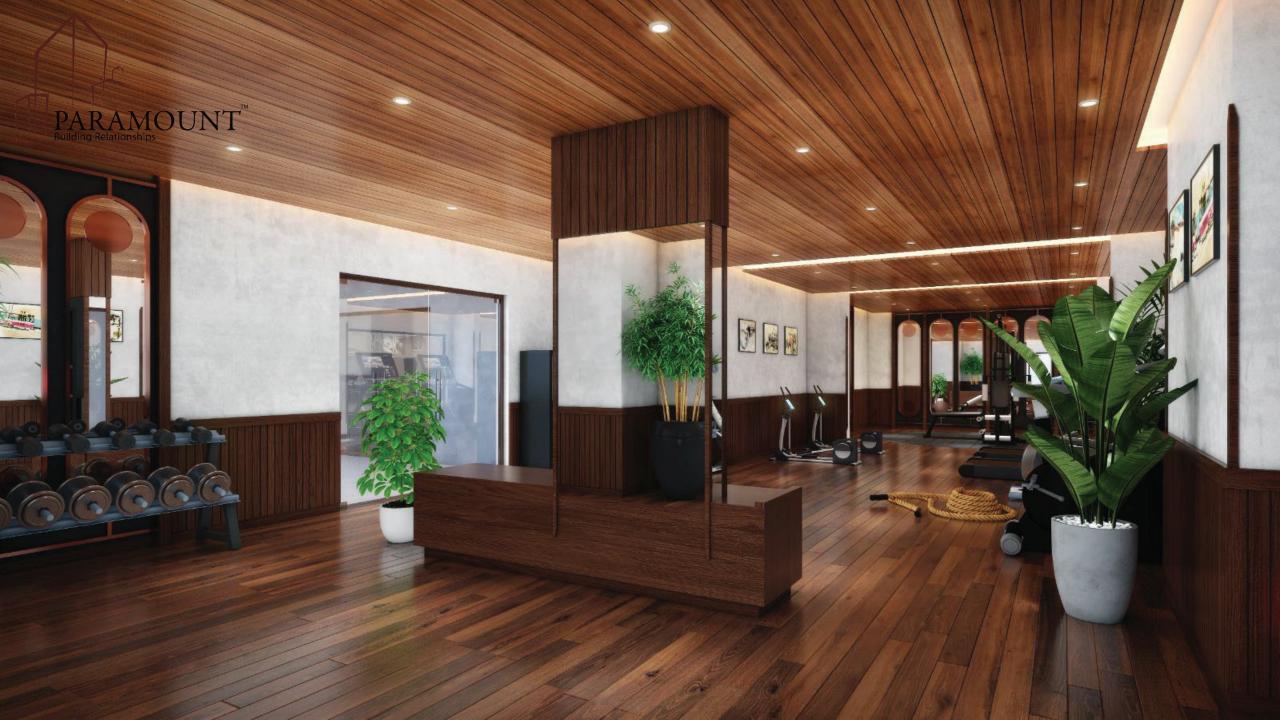

### **Amenities**

# Paramount Rhapsody

- ✓ Apartment with no common wall.
- ✓ Grand reception area at the entrance.
- ✓ 2 Elevators
- ✓ Walk-way all around building.
- ✓ Designer landscape.
- ✓ Gym.
- ✓ Pool Table.
- ✓ Children play area.
- ✓ Roof top swimming pool on the 5th floor.
- ✓ Power back up & CCTV surveillance.