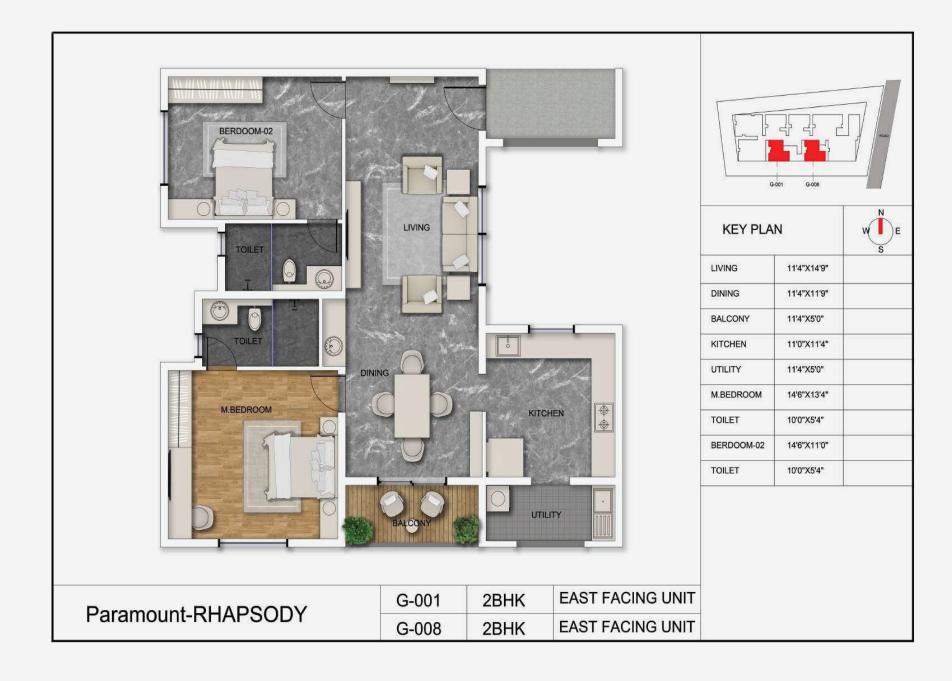

# Rhapsody Floor Plans

Ground floor plan

Typical floor plan

*Unit: G-001 And G-008* 

Unit Type: 2 BHK

SBA: 1538 Sq ft

*Unit: G-002 And G-007* 

*Unit Type: 3 BHK* 