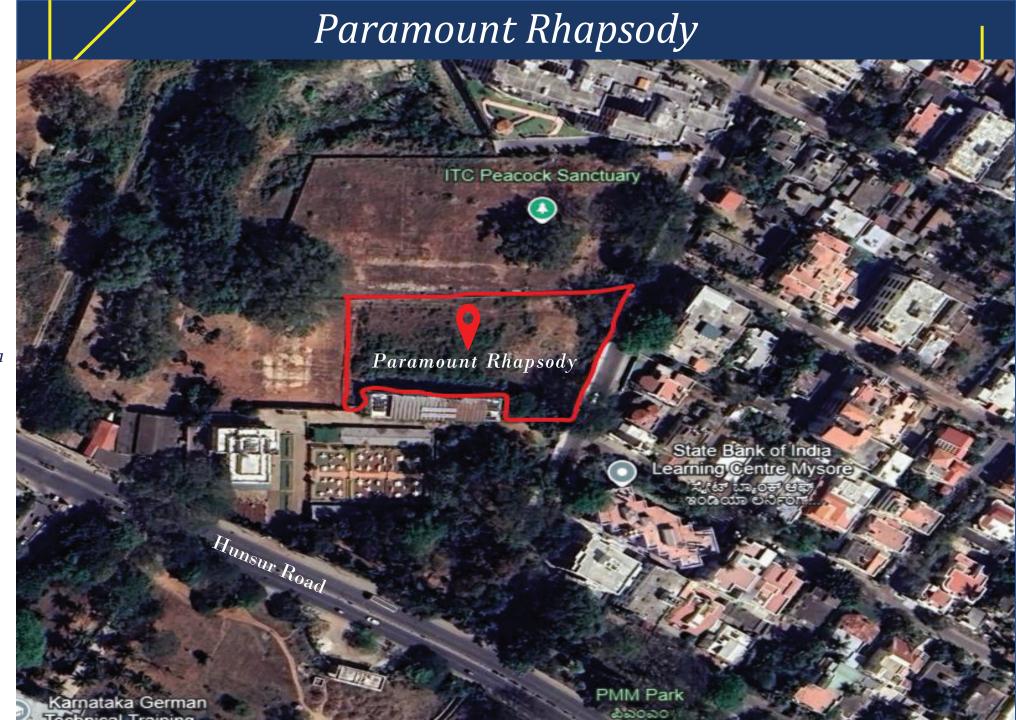

| 5'0"X10'4"  |    |
| M.BEDROOM  | 12'4"X19'9" |    |
| TOILET     | 10'0"X5'4"  |    |
| BERDOOM-02 | 12'0"X13'9" |    |
| TOILET     | 5'4"X10'0"  |    |
| BERDOOM-03 | 14'2"X12'0" |    |
| TOILET     | 5'4"X10'0"  |    |

| Daramount     | RHAPSODY  |
|---------------|-----------|
| raiaiiiouiii- | KIIAFSODI |

| G-003 | G-003 | 3BHK | EAST FACING UNIT |
|-------|-------|------|------------------|
|       |       | 3/   |                  |



Unit: 101 And 108 Unit Type: 2 BHK SBA: 1639 Sq ft





*Unit Type: 3 BHK* 

SBA: 2449 Sq ft





*Unit Type: 3 BHK* 

SBA: 2591 Sq ft





Unit: 104 And 105 Unit Type: 2 BHK SBA: 1719 Sq ft





Unit Type: 3 BHK

SBA: 2380 Sq ft





Unit Type: 3 BHK

SBA: 2509 Sq ft





## Location

Vinoba road Jayalakshmi Puram, Mysuru, Karnataka 570012





# For Enquiry

# Reach us at

Address: 2902/1 2nd Floor, Temple Rd, Vani Vilas Mohalla, Mysuru, Karnataka 570002

Office Hours: Monday to Saturday 10 am - 6.30 Pm

Mobile: 9742-197-197 | 9740-197-197

Landline: 0821-4282999

Email: <u>sales@paramountconstructions.in</u>

Website: www.paramountconstructions.in



Thank You