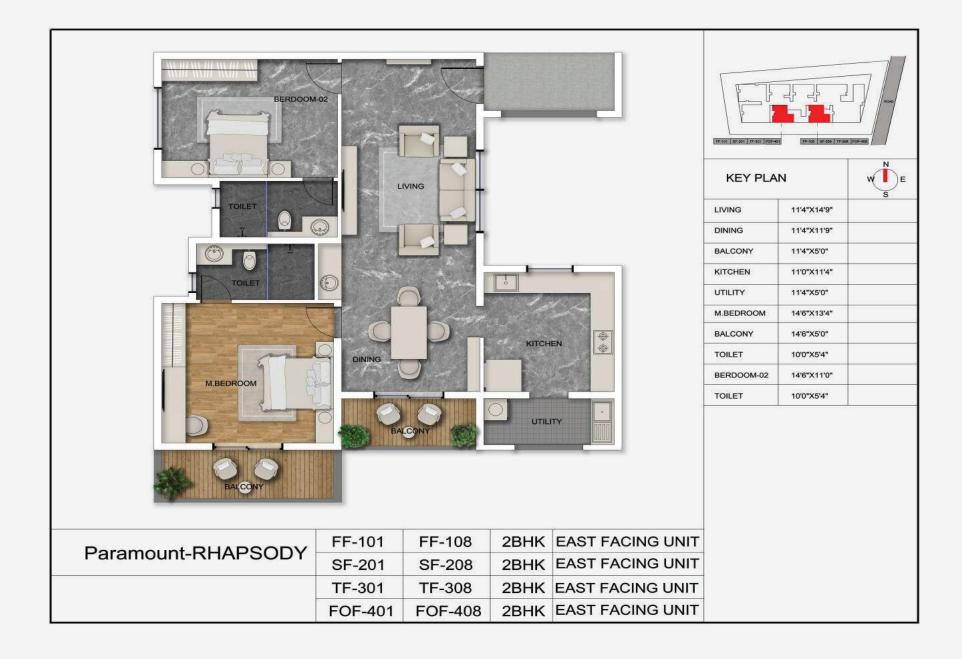

Unit: 101 And 108 Unit Type: 2 BHK SBA: 1639 Sq ft

*Unit Type: 3 BHK* 

SBA: 2449 Sq ft

*Unit Type: 3 BHK* 

SBA: 2591 Sq ft

Unit: 104 And 105 Unit Type: 2 BHK SBA: 1719 Sq ft

Unit Type: 3 BHK

SBA: 2380 Sq ft

Unit Type: 3 BHK

SBA: 2509 Sq ft