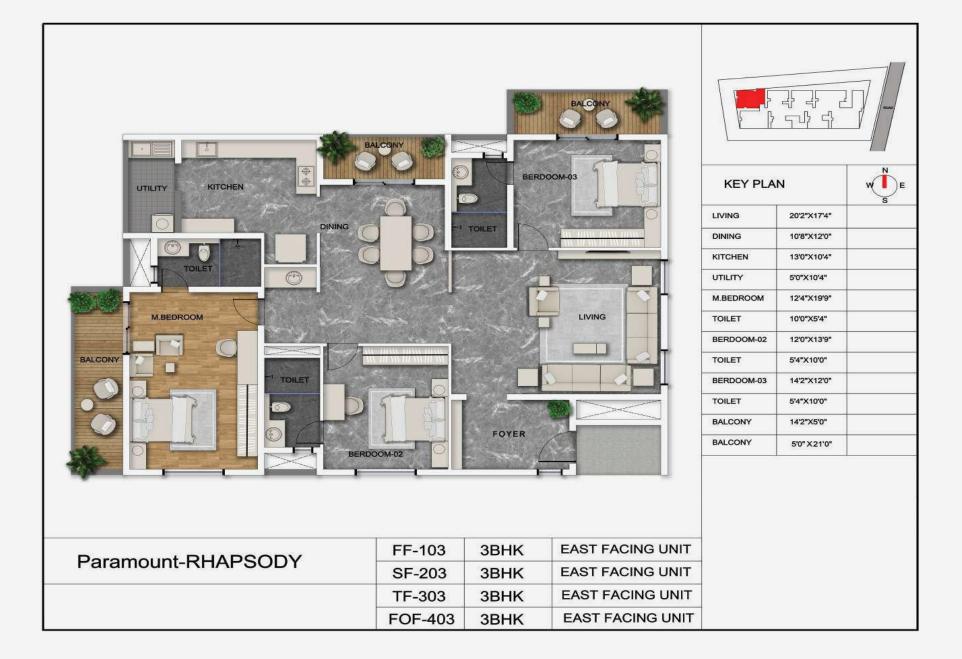

# Rhapsody Floor Plans

Ground floor plan

Typical floor plan

*Unit: G-001 And G-008* 

Unit Type: 2 BHK

SBA: 1538 Sq ft

*Unit: G-002 And G-007* 

*Unit Type: 3 BHK* 

SBA: 2348 Sq ft

*Unit: G-003* 

Unit Type: 3 BHK

SBA: 2353 Sq ft

| KEY PLAN   |             | WE |
|------------|-------------|----|
| LIVING     | 20'2"X17'4" |    |
| DINING     | 10'8"X12'0" |    |
| KITCHEN    | 13'0"X10'4" |    |
| UTILITY    | 5'0"X10'4"  |    |
| M.BEDROOM  | 12'4"X19'9" |    |
| TOILET     | 10'0"X5'4"  |    |
| BERDOOM-02 | 12'0"X13'9" |    |
| TOILET     | 5'4"X10'0"  |    |
| BERDOOM-03 | 14'2"X12'0" |    |
| TOILET     | 5'4"X10'0"  |    |

| Daramount     | RHAPSODY  |
|---------------|-----------|
| raiaiiiouiii- | KIIAFSODI |

| G-003 | G-003 | 3BHK | EAST FACING UNIT |
|-------|-------|------|------------------|
|       |       | 3/   |                  |