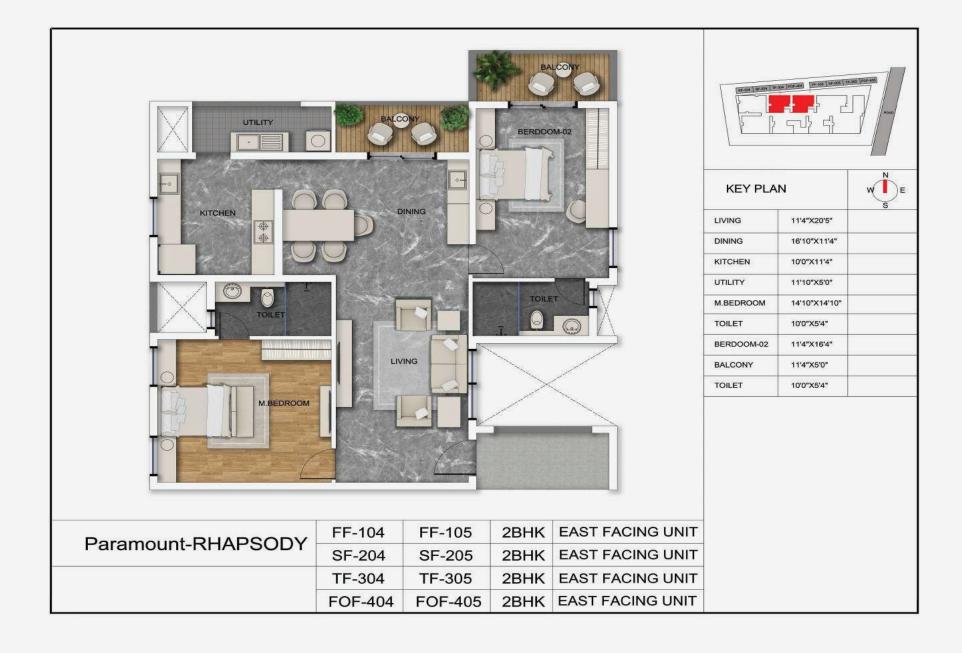

Unit: 101 And 108 Unit Type: 2 BHK SBA: 1639 Sq ft

*Unit Type: 3 BHK* 

SBA: 2449 Sq ft

*Unit Type: 3 BHK* 

SBA: 2591 Sq ft

Unit: 104 And 105 Unit Type: 2 BHK SBA: 1719 Sq ft

Unit Type: 3 BHK

SBA: 2380 Sq ft