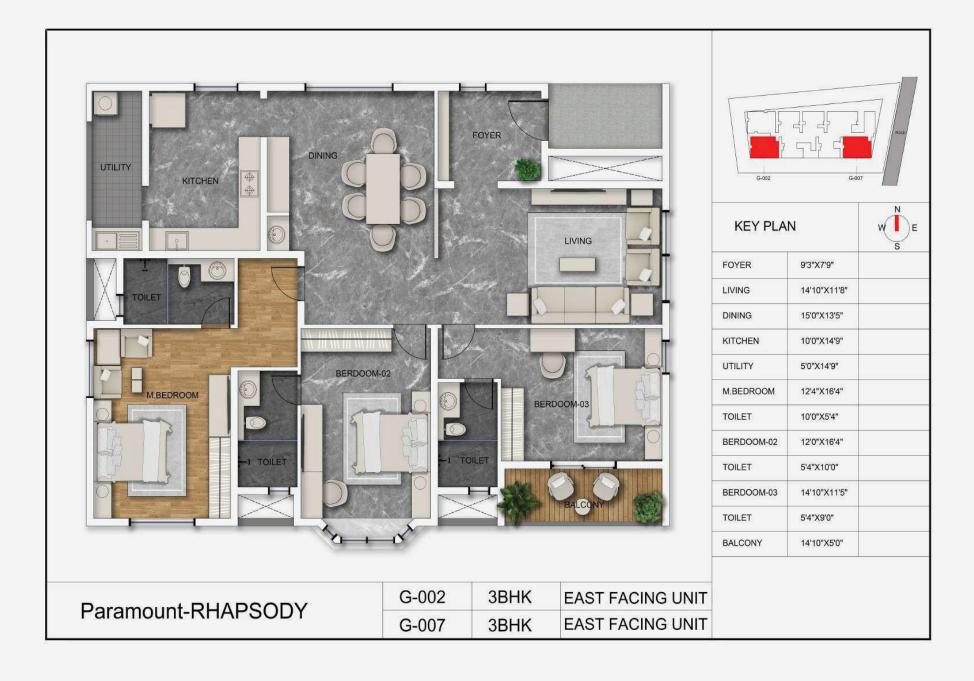

# Rhapsody Floor Plans

Ground floor plan

Typical floor plan

*Unit: G-001 And G-008* 

Unit Type: 2 BHK

SBA: 1538 Sq ft

*Unit: G-002 And G-007* 

*Unit Type: 3 BHK* 

SBA: 2348 Sq ft

*Unit: G-003* 

Unit Type: 3 BHK

SBA: 2353 Sq ft

| KEY PLAN   |             | WE |
|------------|-------------|----|
| LIVING     | 20'2"X17'4" |    |
| DINING     | 10'8"X12'0" |    |
| KITCHEN    | 13'0"X10'4" |    |
| UTILITY    | 5'0"X10'4"  |    |
| M.BEDROOM  | 12'4"X19'9" |    |
| TOILET     | 10'0"X5'4"  |    |
| BERDOOM-02 | 12'0"X13'9" |    |
| TOILET     | 5'4"X10'0"  |    |
| BERDOOM-03 | 14'2"X12'0" |    |
| TOILET     | 5'4"X10'0"  |    |

| Daramount     | RHAPSODY  |
|---------------|-----------|
| raiaiiiouiii- | KIIAFSODI |

| G-003 | G-003 | 3BHK | EAST FACING UNIT |
|-------|-------|------|------------------|
|       |       | 3/   |                  |