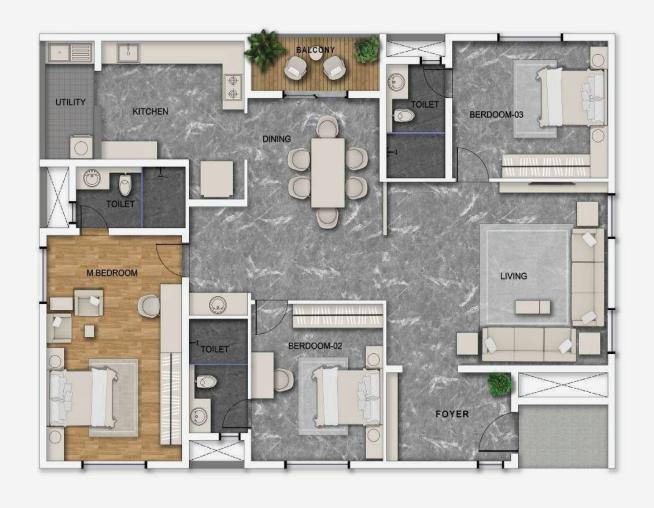

# Rhapsody Floor Plans

Ground floor plan

Typical floor plan

*Unit: G-001 And G-008* 

Unit Type: 2 BHK

SBA: 1538 Sq ft

*Unit: G-002 And G-007* 

*Unit Type: 3 BHK* 

SBA: 2348 Sq ft

*Unit: G-003* 

Unit Type: 3 BHK

SBA: 2353 Sq ft

| KEY PLAN   |             | WE |
|------------|-------------|----|
| LIVING     | 20'2"X17'4" |    |
| DINING     | 10'8"X12'0" |    |
| KITCHEN    | 13'0"X10'4" |    |
| UTILITY    | 5'0"X10'4"  |    |
| M.BEDROOM  | 12'4"X19'9" |    |
| TOILET     | 10'0"X5'4"  |    |
| BERDOOM-02 | 12'0"X13'9" |    |
| TOILET     | 5'4"X10'0"  |    |
| BERDOOM-03 | 14'2"X12'0" |    |
| TOILET     | 5'4"X10'0"  |    |

| Daramount     | RHAPSODY  |
|---------------|-----------|
| raiaiiiouiii- | KIIAFSODI |

| G-003 | G-003 | 3BHK | EAST FACING UNIT |
|-------|-------|------|------------------|
|       |       | 3/   |                  |